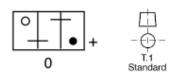

## **Specifications**

| Туре                              | 350         |
|-----------------------------------|-------------|
| Volt                              | 6           |
| Ah/20                             | 112         |
| CCA/EN                            | 450         |
| Length (m.m.)                     | 507         |
| Width (m.m.)                      | 102         |
| Height (m.m.)                     | 227         |
| Weight, dry (kg)                  | 14,0        |
| Polarity                          | 0           |
| Box                               | Hard Rubber |
| DIN                               | 11213       |
| Recommended Charge<br>Rate (Amps) | 5           |
| Country of origin                 | Denmark     |